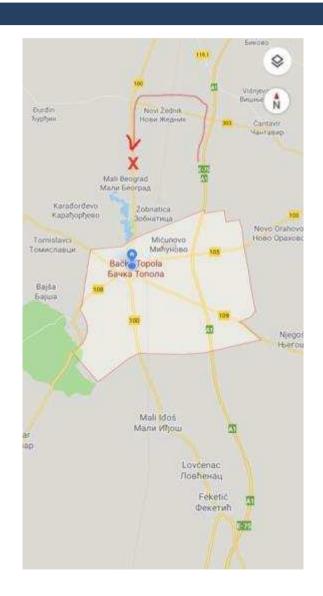

- A strong storm wind in the north of the Republic of Serbia battered in the last 24 hours.
- Snowy deposits were formed on the direction of the snow that fell in the previous period.
- Particularly huge problems on the roads in the territory of the Severna Bačka County.
- For preventive and safety reasons traffic for freight motor vehicles was prohibited. Passenger traffic was functioning with difficulties.
- In the late afternoon, the first getting stuck in the snow occurred in all directions.
   Particularly difficult situation was on Corridor 10 (highway Subotica Belgrade).
   Columns of stuck vehicles were created in several places in the range of 37 to 70 kilometers (section from the Čantavir Loop to the Feketić Loop).
- "VOJPUT" d.o.o. (road service company that maintains Corridor 10 and all the routes of the I and II category in the north of Vojvodina) transfered all available capacities for cleaning the roads from snow and snow deposits to Corridor 10

The most vulnerable parts of the administrative district of Severna Bačka
Snowed and impassable roads

31.01.2014. 19:00