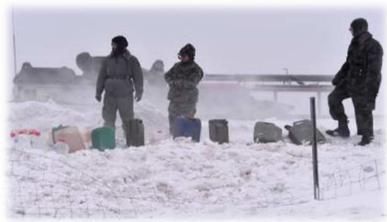

Upon learning that existing protection and rescue forces will not be sufficient to eliminate and mitigate the effects of storm on Corridor 10, the protection and rescue action included:

- On the most endangered parts of the highway (around Čantavir, Bačka Topola and the Feketić Loop), the Sector for Emergency Management sent the fire fighting unit to help to existing forces on the ground. This unit was consisted of officers and equipment from Novi Sad, Vrbas, Belgrade and Valjevo (with special motor sleds).
- The Serbian Armed Forces the Bačka Topola garrison with a pull-out tank, heavy machine (ULT) and a truck was located on the ground and pulled out stuck vehicles on various roads.
- As a help, the unit of the gendarmerie arrived and immediately got involved in the extraction of bent motor vehicles during the day
- At the Cantavir Loop, in the action of evacuating vulnerable passengers from Corridor 10, members of the helicopter unit of the Ministry of Interior and officers of Sector for Emergency Management were involved during the day.
- As first aid measure, it was immediately distribution of fuel by first available helicopter on the highway for vehicles that stayed out of fuel (primarily buses).