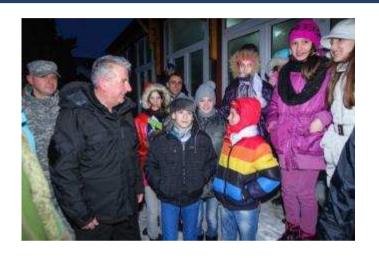

**Evacuated passengers in the premises of Volunteer Fire Association "Feketić" in Feketić** 

#### 01.02.2014. 05,00

The visits of the evacuated passengers on the location of Volunteer Fire Association "Feketić" by the Minister of Traffic, the State Secretary of the Ministry of Interior and the Chief of the Sector for Emergency Management.