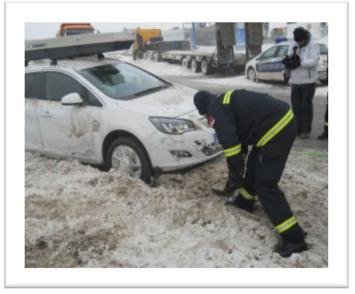

Upon learning that existing protection and rescue forces will not be sufficient to eliminate and mitigate the effects of storm on Corridor 10, the protection and rescue action included:

- On the most endangered parts of the highway (around Čantavir, Bačka Topola and the Feketić Loop), the Sector for Emergency Management sent the fire fighting unit to help to existing forces on the ground. This unit was consisted of officers and equipment from Novi Sad, Vrbas, Belgrade and Valjevo (with special motor sleds).
- The Serbian Armed Forces the Bačka Topola garrison with a pull-out tank, heavy machine (ULT) and a truck was located on the ground and pulled out stuck vehicles on various roads.
- As a help, the unit of the gendarmerie arrived and immediately got involved in the extraction of bent motor vehicles during the day
- At the Cantavir Loop, in the action of evacuating vulnerable passengers from Corridor 10, members of the helicopter unit of the Ministry of Interior and officers of Sector for Emergency Management were involved during the day.
- As first aid measure, it was immediately distribution of fuel by first available helicopter on the highway for vehicles that stayed out of fuel (primarily buses).

Cutting the protective fence on Corridor 10 for the purpose of pulling and evacuating vehicles and passengers

Pulling and evacuating the stuck\_vehicles into the passable lane of the highway

Gymnasium of the Elementary School "Čaki Lajoš" First arrived evacuated passengers from Corridor 10