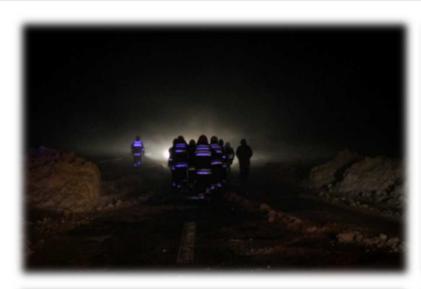

#### 05.02.2014.

Officers of the Sector for Emergency Management on motor sleds arrived on time.

Necessary baby food for triplets from the village of Gornja Rogatica (municipality of Bačka Topola) has arrived.