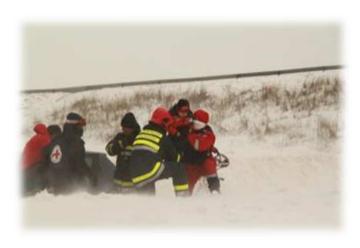

**Evacuation of passengers by fire - rescue vehicle** 

01.02.2014.

- New accommodation capacities for the care of vulnerable passengers were opened in the elementary schools "Čaki Lajoš" and "Nikola Tesla"
- The Red Cross teams equipped elementary schools with mattresses and blankets and prepared rooms for the reception of a larger number of people
- Elementary schools "Čaki Lajoš" and "Nikola Tesla" opened school kitchens for preparation of larger quantities of food and beverages
- Medical care at the primary schools was provided by the medical staff of the Health Center "Dr. Hadži Janoš" from Bačka Topola