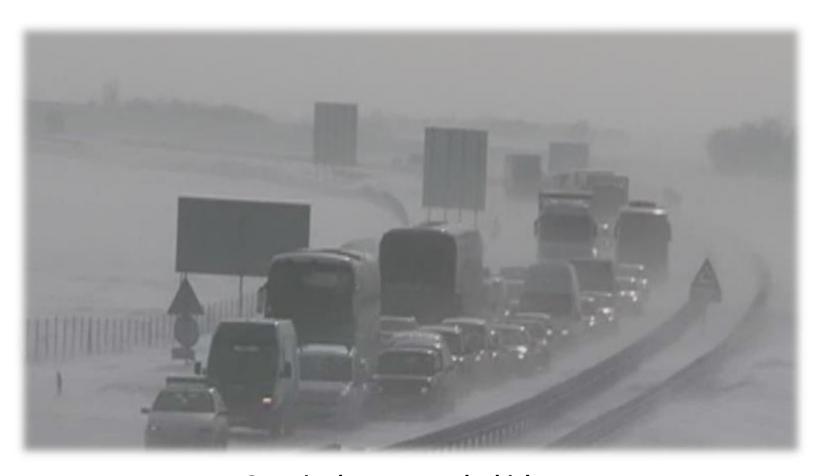

- A strong storm wind in the north of the Republic of Serbia battered in the last 24 hours.
- Snowy deposits were formed on the direction of the snow that fell in the previous period.
- Particularly huge problems on the roads in the territory of the Severna Bačka County.
- For preventive and safety reasons traffic for freight motor vehicles was prohibited. Passenger traffic was functioning with difficulties.
- In the late afternoon, the first getting stuck in the snow occurred in all directions.
   Particularly difficult situation was on Corridor 10 (highway Subotica Belgrade).
   Columns of stuck vehicles were created in several places in the range of 37 to 70 kilometers (section from the Čantavir Loop to the Feketić Loop).
- "VOJPUT" d.o.o. (road service company that maintains Corridor 10 and all the routes of the I and II category in the north of Vojvodina) transfered all available capacities for cleaning the roads from snow and snow deposits to Corridor 10

The most vulnerable parts of the administrative district of Severna Bačka
Snowed and impassable roads

31.01.2014. 19:00