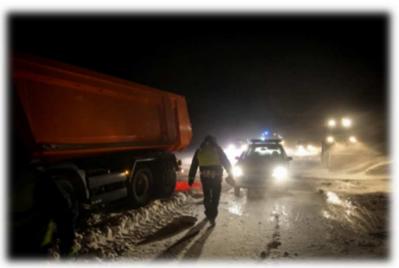

Upon learning that existing protection and rescue forces will not be sufficient to eliminate and mitigate the effects of storm on Corridor 10, the protection and rescue action included:

- On the most endangered parts of the highway (around Čantavir, Bačka Topola and the Feketić Loop), the Sector for Emergency Management sent the fire fighting unit to help to existing forces on the ground. This unit was consisted of officers and equipment from Novi Sad, Vrbas, Belgrade and Valjevo (with special motor sleds).
- The Serbian Armed Forces the Bačka Topola garrison with a pull-out tank, heavy machine (ULT) and a truck was located on the ground and pulled out stuck vehicles on various roads.
- As a help, the unit of the gendarmerie arrived and immediately got involved in the extraction of bent motor vehicles during the day
- At the Cantavir Loop, in the action of evacuating vulnerable passengers from Corridor 10, members of the helicopter unit of the Ministry of Interior and officers of Sector for Emergency Management were involved during the day.
- As first aid measure, it was immediately distribution of fuel by first available helicopter on the highway for vehicles that stayed out of fuel (primarily buses).

Cutting the protective fence on Corridor 10 for the purpose of pulling and evacuating vehicles and passengers

Pulling and evacuating the stuck\_vehicles into the passable lane of the highway

Gymnasium of the Elementary School "Čaki Lajoš" First arrived evacuated passengers from Corridor 10