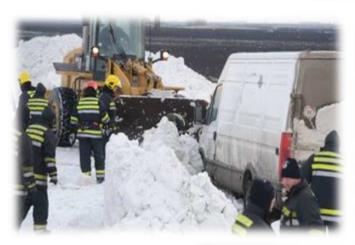

Cutting the protective fence on Corridor 10 for the purpose of pulling and evacuating vehicles and passengers

Pulling and evacuating the stuck\_vehicles into the passable lane of the highway

Gymnasium of the Elementary School "Čaki Lajoš" First arrived evacuated passengers from Corridor 10