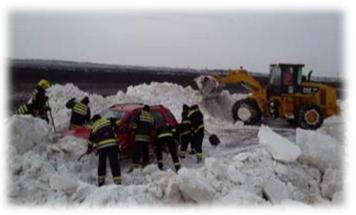

Cutting the protective fence on Corridor 10 for the purpose of pulling and evacuating vehicles and passengers

Pulling and evacuating the stuck\_vehicles into the passable lane of the highway

Gymnasium of the Elementary School "Čaki Lajoš" First arrived evacuated passengers from Corridor 10