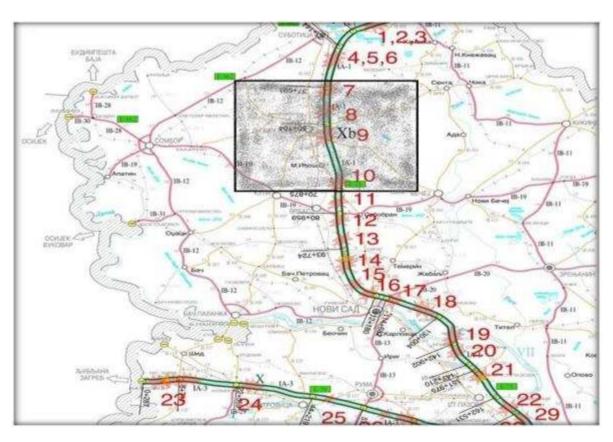

#### The location of critical sites is the following:

- 1. Section km 7+500 to km 10 zone of sudden snowfall,
- 2. Section km 16 overpass over Horgoš railway,
- 3. Section km 20 to km 23 zone of sudden snowfall,
- 4. Section km 24 to km 25 zone of sudden snowfall,
- 5. Section km 25 overpass over Senta railway,
- 6. Section km 29 to km 32 zone of sudden snowfall,
- 7. Section km 34 to km 36 zone of sudden snowfall,
- 8. Section km 41 to km 45 zone of sudden snowfall,
- 9. Section km 51 to km 53 zone of sudden snowfall,
- 10. Section km 56 to km 71 zone of sudden snowfall.