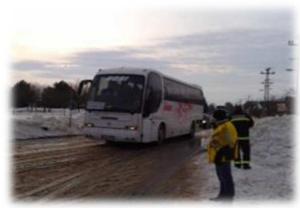

#### **Municipality of Bačka Topola**

- The beginning of individual evacuation of passengers from different directions where they stayed snowbound during the day
- The evacuation is carried out by the Subotica Firefighting and Rescue Battalion.
- Two motels used by the Red Cross Bačka Topola for accommodation of the passengers quickly filled their capacities so during the night between Friday and Saturday (31 January - 01 February) the rooms of the Red Cross of Bačka Topola were opened for the reception and care of endangered passengers.
- One part of the endangered passengers arrived in the Red Cross premises of Bačka Topola by their own vehicles, and the other part was rescued by firefighters from locations where it was not possible to remove stuck vehicles from snow (Corridor 10).

31.01.2014 - 01.02.2014.

The premises of the Red Cross of Bačka Topola were used for the accommodation of evacuated passengers

The evacuation from the highway that was organized using direction the Čantavir Loop - Novi Žednik - Mali Beograd, was disabled due to the overturn of the truck.