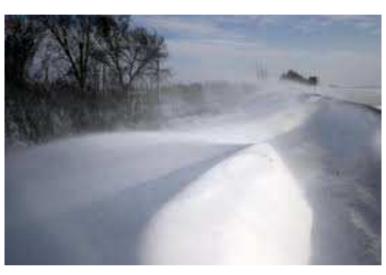

- A strong storm wind in the north of the Republic of Serbia battered in the last 24 hours.
- Snowy deposits were formed on the direction of the snow that fell in the previous period.
- Particularly huge problems on the roads in the territory of the Severna Bačka County.
- For preventive and safety reasons traffic for freight motor vehicles was prohibited. Passenger traffic was functioning with difficulties.
- In the late afternoon, the first getting stuck in the snow occurred in all directions.
   Particularly difficult situation was on Corridor 10 (highway Subotica Belgrade).
   Columns of stuck vehicles were created in several places in the range of 37 to 70 kilometers (section from the Čantavir Loop to the Feketić Loop).
- "VOJPUT" d.o.o. (road service company that maintains Corridor 10 and all the routes of the I and II category in the north of Vojvodina) transfered all available capacities for cleaning the roads from snow and snow deposits to Corridor 10

The most vulnerable parts of the administrative district of Severna Bačka
Snowed and impassable roads

31.01.2014. 19:00