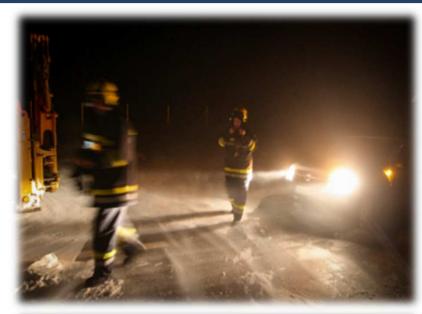

**Evacuation of passengers by fire - rescue vehicle** 

01.02.2014.

- New accommodation capacities for the care of vulnerable passengers were opened in the elementary schools "Čaki Lajoš" and "Nikola Tesla"
- The Red Cross teams equipped elementary schools with mattresses and blankets and prepared rooms for the reception of a larger number of people
- Elementary schools "Čaki Lajoš" and "Nikola Tesla" opened school kitchens for preparation of larger quantities of food and beverages
- Medical care at the primary schools was provided by the medical staff of the Health Center "Dr. Hadži Janoš" from Bačka Topola