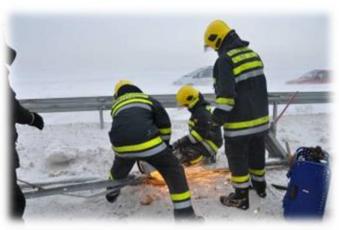

Upon learning that existing protection and rescue forces will not be sufficient to eliminate and mitigate the effects of storm on Corridor 10, the protection and rescue action included:

- On the most endangered parts of the highway (around Čantavir, Bačka Topola and the Feketić Loop), the Sector for Emergency Management sent the fire fighting unit to help to existing forces on the ground. This unit was consisted of officers and equipment from Novi Sad, Vrbas, Belgrade and Valjevo (with special motor sleds).
- The Serbian Armed Forces the Bačka Topola garrison with a pull-out tank, heavy machine (ULT) and a truck was located on the ground and pulled out stuck vehicles on various roads.
- As a help, the unit of the gendarmerie arrived and immediately got involved in the extraction of bent motor vehicles during the day
- At the Cantavir Loop, in the action of evacuating vulnerable passengers from Corridor 10, members of the helicopter unit of the Ministry of Interior and officers of Sector for Emergency Management were involved during the day.
- As first aid measure, it was immediately distribution of fuel by first available helicopter on the highway for vehicles that stayed out of fuel (primarily buses).

Cutting the protective fence on Corridor 10 for the purpose of pulling and evacuating vehicles and passengers

Pulling and evacuating the stuck\_vehicles into the passable lane of the highway

Gymnasium of the Elementary School "Čaki Lajoš" First arrived evacuated passengers from Corridor 10