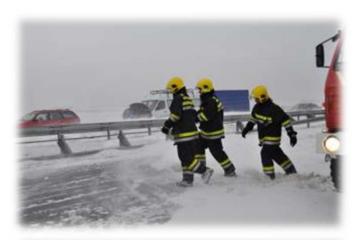

Upon learning that existing protection and rescue forces will not be sufficient to eliminate and mitigate the effects of storm on Corridor 10, the protection and rescue action included:

- On the most endangered parts of the highway (around Čantavir, Bačka Topola and the Feketić Loop), the Sector for Emergency Management sent the fire fighting unit to help to existing forces on the ground. This unit was consisted of officers and equipment from Novi Sad, Vrbas, Belgrade and Valjevo (with special motor sleds).
- The Serbian Armed Forces the Bačka Topola garrison with a pull-out tank, heavy machine (ULT) and a truck was located on the ground and pulled out stuck vehicles on various roads.
- As a help, the unit of the gendarmerie arrived and immediately got involved in the extraction of bent motor vehicles during the day
- At the Cantavir Loop, in the action of evacuating vulnerable passengers from Corridor 10, members of the helicopter unit of the Ministry of Interior and officers of Sector for Emergency Management were involved during the day.
- As first aid measure, it was immediately distribution of fuel by first available helicopter on the highway for vehicles that stayed out of fuel (primarily buses).

Cutting the protective fence on Corridor 10 for the purpose of pulling and evacuating vehicles and passengers

Pulling and evacuating the stuck\_vehicles into the passable lane of the highway

Gymnasium of the Elementary School "Čaki Lajoš" First arrived evacuated passengers from Corridor 10