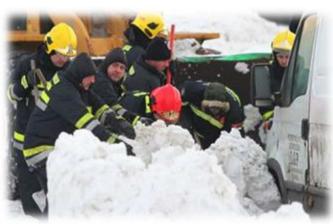

Kitchen of the Elementary School

All available cleaning units on the highway were cleaning the Bačka Topola Loop and the access roads to Bačka Topola

- In the period between 31.01.2014. and 02.02.2014. about 2000 passengers were evacuated and taken care of in the territory of Bačka Topola.
- The evacuated passengers were accommodated on the following locations:
  - two motels in Bačka Topola
  - rooms of the Red Cross of Bačka Topola
  - Elementary School "Čaki Lajoš", Bačka Topola
  - Elementary School "Nikola Tesla", Bačka Topola
- It is estimated that more than 300 people (mostly families with children) were taken care of in private accommodation. A large number of citizens responded to the appeal of the Fire Department of Bačka Topola for providing assistance to endangered passengers. Huge number of vulnerable passengers were also taken care of this way.