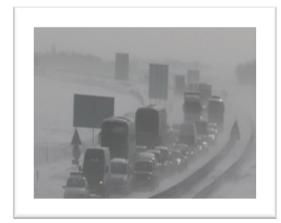

- A strong storm wind in the north of the Republic of Serbia battered in the last 24 hours.
- Snowy deposits were formed on the direction of the snow that fell in the previous period.
- Particularly huge problems on the roads in the territory of the Severna Bačka County.
- For preventive and safety reasons traffic for freight motor vehicles was prohibited. Passenger traffic was functioning with difficulties.
- In the late afternoon, the first getting stuck in the snow occurred in all directions.
   Particularly difficult situation was on Corridor 10 (highway Subotica Belgrade).
   Columns of stuck vehicles were created in several places in the range of 37 to 70 kilometers (section from the Čantavir Loop to the Feketić Loop).
- "VOJPUT" d.o.o. (road service company that maintains Corridor 10 and all the routes of the I and II category in the north of Vojvodina) transfered all available capacities for cleaning the roads from snow and snow deposits to Corridor 10