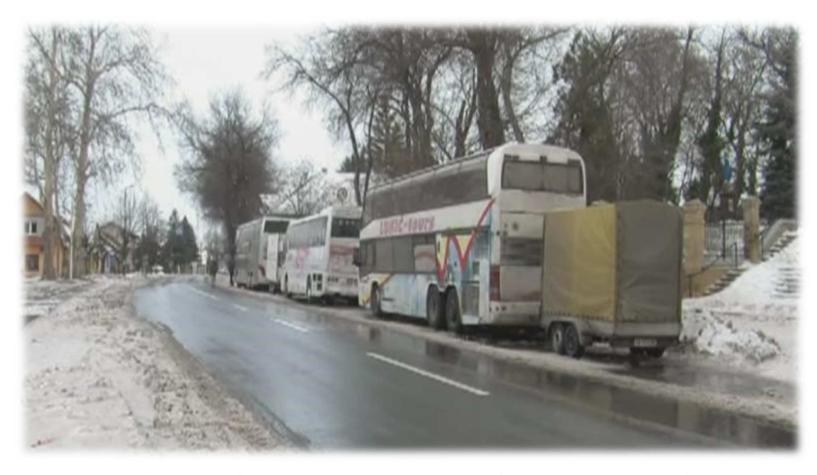

- In the afternoon, special machines for cleaning roads from high snow and rubble arrived from Kruševac. They made one lane of the highway Novi Sad - Subotica passable.
- On the highway, all stuck vehicles were released out of snow and displaced to the OMV gas station parking lot.
- At 14:00, the action of returning all passengers with both vehicles and buses to the highway started.
- With the escort of working machines, traffic police and fire rescue vehicles, convoys of vehicles were carried out in the direction of Novi Sad and Subotica using the right lane of the highway which was passable.
- The mentioned activity is realized impeccably. Only the Care Center in the premises of the Red Cross of Bačka Topola remained open after 16:00 in the territory of the municipality of Bačka Topola.

02.02.2014.

Release of the stuck vehicles on the highway

Preparing buses with passengers to continue the trip in organized convoys

Organized return of the vehicle to the highway (in convoys)

Organized convoy on the highway