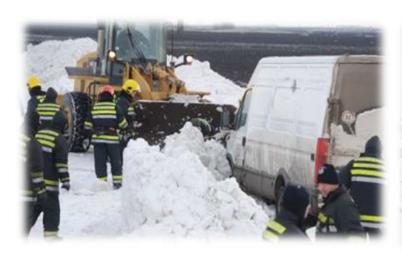

Upon learning that existing protection and rescue forces will not be sufficient to eliminate and mitigate the effects of storm on Corridor 10, the protection and rescue action included:

- On the most endangered parts of the highway (around Čantavir, Bačka Topola and the Feketić Loop), the Sector for Emergency Management sent the fire fighting unit to help to existing forces on the ground. This unit was consisted of officers and equipment from Novi Sad, Vrbas, Belgrade and Valjevo (with special motor sleds).
- The Serbian Armed Forces the Bačka Topola garrison with a pull-out tank, heavy machine (ULT) and a truck was located on the ground and pulled out stuck vehicles on various roads.
- As a help, the unit of the gendarmerie arrived and immediately got involved in the extraction of bent motor vehicles during the day
- At the Cantavir Loop, in the action of evacuating vulnerable passengers from Corridor 10, members of the helicopter unit of the Ministry of Interior and officers of Sector for Emergency Management were involved during the day.
- As first aid measure, it was immediately distribution of fuel by first available helicopter on the highway for vehicles that stayed out of fuel (primarily buses).

**Evacuation of passengers by fire - rescue vehicle** 

01.02.2014.

- New accommodation capacities for the care of vulnerable passengers were opened in the elementary schools "Čaki Lajoš" and "Nikola Tesla"
- The Red Cross teams equipped elementary schools with mattresses and blankets and prepared rooms for the reception of a larger number of people
- Elementary schools "Čaki Lajoš" and "Nikola Tesla" opened school kitchens for preparation of larger quantities of food and beverages
- Medical care at the primary schools was provided by the medical staff of the Health Center "Dr. Hadži Janoš" from Bačka Topola