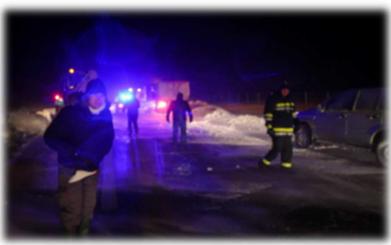

#### **EVACUATION** began on the territory of Mali Idos Municipality

The commencement of organized evacuation of stuck vehicles from Corridor 10 in the direction of the Feketić Loop - Subotica.

31.01.2014.

**Evacuated passengers in the premises of Volunteer Fire Association "Feketić" in Feketić** 