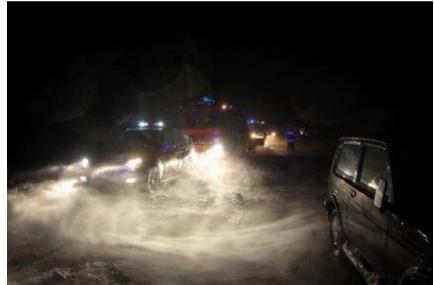

- A strong storm wind in the north of the Republic of Serbia battered in the last 24 hours.
- Snowy deposits were formed on the direction of the snow that fell in the previous period.
- Particularly huge problems on the roads in the territory of the Severna Bačka County.
- For preventive and safety reasons traffic for freight motor vehicles was prohibited. Passenger traffic was functioning with difficulties.
- In the late afternoon, the first getting stuck in the snow occurred in all directions.
   Particularly difficult situation was on Corridor 10 (highway Subotica Belgrade).
   Columns of stuck vehicles were created in several places in the range of 37 to 70 kilometers (section from the Čantavir Loop to the Feketić Loop).
- "VOJPUT" d.o.o. (road service company that maintains Corridor 10 and all the routes of the I and II category in the north of Vojvodina) transfered all available capacities for cleaning the roads from snow and snow deposits to Corridor 10

The most vulnerable parts of the administrative district of Severna Bačka
Snowed and impassable roads

31.01.2014. 19:00