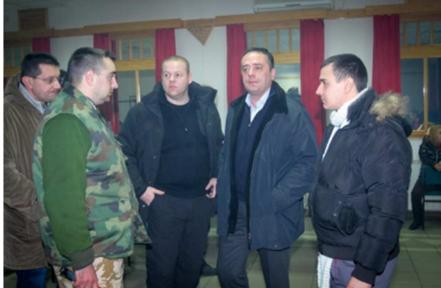

#### 01.02.2014. 05,00

The visits of the evacuated passengers on the location of Volunteer Fire Association "Feketić" by the Minister of Traffic, the State Secretary of the Ministry of Interior and the Chief of the Sector for Emergency Management.

Director of Police Department in the visit of evacuated and taken care of passengers in Feketić.

Most of evacuated and accommodated passengers left Feketić using old route M22 Novi Sad - Feketić - Bačka Topola - Subotica in the morning hours on 01.02.2014. since the mentioned route was passable.