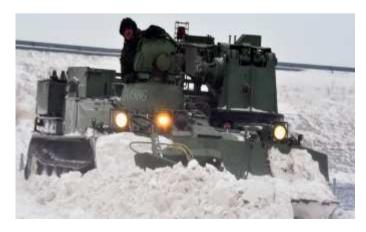

Upon learning that existing protection and rescue forces will not be sufficient to eliminate and mitigate the effects of storm on Corridor 10, the protection and rescue action included:

- On the most endangered parts of the highway (around Čantavir, Bačka Topola and the Feketić Loop), the Sector for Emergency Management sent the fire fighting unit to help to existing forces on the ground. This unit was consisted of officers and equipment from Novi Sad, Vrbas, Belgrade and Valjevo (with special motor sleds).
- The Serbian Armed Forces the Bačka Topola garrison with a pull-out tank, heavy machine (ULT) and a truck was located on the ground and pulled out stuck vehicles on various roads.
- As a help, the unit of the gendarmerie arrived and immediately got involved in the extraction of bent motor vehicles during the day
- At the Cantavir Loop, in the action of evacuating vulnerable passengers from Corridor 10, members of the helicopter unit of the Ministry of Interior and officers of Sector for Emergency Management were involved during the day.
- As first aid measure, it was immediately distribution of fuel by first available helicopter on the highway for vehicles that stayed out of fuel (primarily buses).