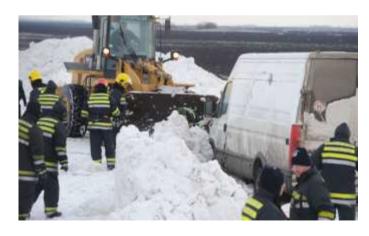

Upon learning that existing protection and rescue forces will not be sufficient to eliminate and mitigate the effects of storm on Corridor 10, the protection and rescue action included:

- On the most endangered parts of the highway (around Čantavir, Bačka Topola and the Feketić Loop), the Sector for Emergency Management sent the fire fighting unit to help to existing forces on the ground. This unit was consisted of officers and equipment from Novi Sad, Vrbas, Belgrade and Valjevo (with special motor sleds).
- The Serbian Armed Forces the Bačka Topola garrison with a pull-out tank, heavy machine (ULT) and a truck was located on the ground and pulled out stuck vehicles on various roads.
- As a help, the unit of the gendarmerie arrived and immediately got involved in the extraction of bent motor vehicles during the day
- At the Cantavir Loop, in the action of evacuating vulnerable passengers from Corridor 10, members of the helicopter unit of the Ministry of Interior and officers of Sector for Emergency Management were involved during the day.
- As first aid measure, it was immediately distribution of fuel by first available helicopter on the highway for vehicles that stayed out of fuel (primarily buses).

Cutting the protective fence on Corridor 10 for the purpose of pulling and evacuating vehicles and passengers

Pulling and evacuating the stuck\_vehicles into the passable lane of the highway

Gymnasium of the Elementary School "Čaki Lajoš" First arrived evacuated passengers from Corridor 10