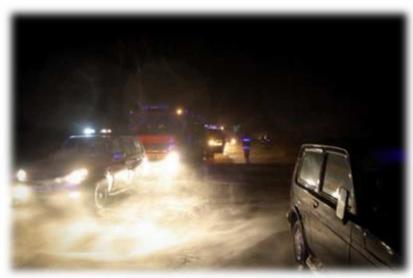

- In the afternoon, special machines for cleaning roads from high snow and rubble arrived from Kruševac. They made one lane of the highway Novi Sad - Subotica passable.
- On the highway, all stuck vehicles were released out of snow and displaced to the OMV gas station parking lot.
- At 14:00, the action of returning all passengers with both vehicles and buses to the highway started.
- With the escort of working machines, traffic police and fire rescue vehicles, convoys of vehicles were carried out in the direction of Novi Sad and Subotica using the right lane of the highway which was passable.
- The mentioned activity is realized impeccably. Only the Care Center in the premises of the Red Cross of Bačka Topola remained open after 16:00 in the territory of the municipality of Bačka Topola.

02.02.2014.

Release of the stuck vehicles on the highway

Preparing buses with passengers to continue the trip in organized convoys

Organized return of the vehicle to the highway (in convoys)

Organized convoy on the highway