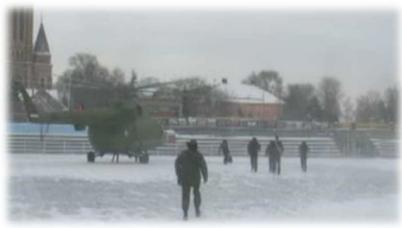

Upon learning that existing protection and rescue forces will not be sufficient to eliminate and mitigate the effects of storm on Corridor 10, the protection and rescue action included:

- On the most endangered parts of the highway (around Čantavir, Bačka Topola and the Feketić Loop), the Sector for Emergency Management sent the fire fighting unit to help to existing forces on the ground. This unit was consisted of officers and equipment from Novi Sad, Vrbas, Belgrade and Valjevo (with special motor sleds).
- The Serbian Armed Forces the Bačka Topola garrison with a pull-out tank, heavy machine (ULT) and a truck was located on the ground and pulled out stuck vehicles on various roads.
- As a help, the unit of the gendarmerie arrived and immediately got involved in the extraction of bent motor vehicles during the day
- At the Cantavir Loop, in the action of evacuating vulnerable passengers from Corridor 10, members of the helicopter unit of the Ministry of Interior and officers of Sector for Emergency Management were involved during the day.
- As first aid measure, it was immediately distribution of fuel by first available helicopter on the highway for vehicles that stayed out of fuel (primarily buses).