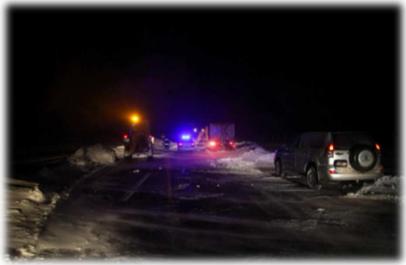

31.01.2014 - 01.02.2014.

The premises of the Red Cross of Bačka Topola were used for the accommodation of evacuated passengers

The evacuation from the highway that was organized using direction the Čantavir Loop - Novi Žednik - Mali Beograd, was disabled due to the overturn of the truck.

Upon learning that existing protection and rescue forces will not be sufficient to eliminate and mitigate the effects of storm on Corridor 10, the protection and rescue action included:

- On the most endangered parts of the highway (around Čantavir, Bačka Topola and the Feketić Loop), the Sector for Emergency Management sent the fire fighting unit to help to existing forces on the ground. This unit was consisted of officers and equipment from Novi Sad, Vrbas, Belgrade and Valjevo (with special motor sleds).
- The Serbian Armed Forces the Bačka Topola garrison with a pull-out tank, heavy machine (ULT) and a truck was located on the ground and pulled out stuck vehicles on various roads.
- As a help, the unit of the gendarmerie arrived and immediately got involved in the extraction of bent motor vehicles during the day
- At the Cantavir Loop, in the action of evacuating vulnerable passengers from Corridor 10, members of the helicopter unit of the Ministry of Interior and officers of Sector for Emergency Management were involved during the day.
- As first aid measure, it was immediately distribution of fuel by first available helicopter on the highway for vehicles that stayed out of fuel (primarily buses).