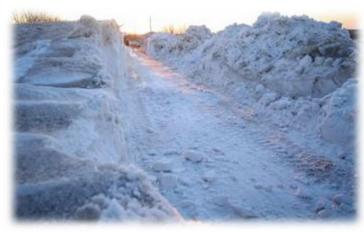

- A strong storm wind in the north of the Republic of Serbia battered in the last 24 hours.
- Snowy deposits were formed on the direction of the snow that fell in the previous period.
- Particularly huge problems on the roads in the territory of the Severna Bačka County.
- For preventive and safety reasons traffic for freight motor vehicles was prohibited. Passenger traffic was functioning with difficulties.
- In the late afternoon, the first getting stuck in the snow occurred in all directions.
   Particularly difficult situation was on Corridor 10 (highway Subotica Belgrade).
   Columns of stuck vehicles were created in several places in the range of 37 to 70 kilometers (section from the Čantavir Loop to the Feketić Loop).
- "VOJPUT" d.o.o. (road service company that maintains Corridor 10 and all the routes of the I and II category in the north of Vojvodina) transfered all available capacities for cleaning the roads from snow and snow deposits to Corridor 10

The most vulnerable parts of the administrative district of Severna Bačka
Snowed and impassable roads

31.01.2014. 19:00