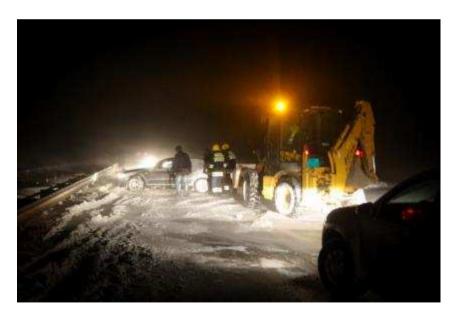

Upon learning that existing protection and rescue forces will not be sufficient to eliminate and mitigate the effects of storm on Corridor 10, the protection and rescue action included:

- On the most endangered parts of the highway (around Čantavir, Bačka Topola and the Feketić Loop), the Sector for Emergency Management sent the fire fighting unit to help to existing forces on the ground. This unit was consisted of officers and equipment from Novi Sad, Vrbas, Belgrade and Valjevo (with special motor sleds).
- The Serbian Armed Forces the Bačka Topola garrison with a pull-out tank, heavy machine (ULT) and a truck was located on the ground and pulled out stuck vehicles on various roads.
- As a help, the unit of the gendarmerie arrived and immediately got involved in the extraction of bent motor vehicles during the day
- At the Cantavir Loop, in the action of evacuating vulnerable passengers from Corridor 10, members of the helicopter unit of the Ministry of Interior and officers of Sector for Emergency Management were involved during the day.
- As first aid measure, it was immediately distribution of fuel by first available helicopter on the highway for vehicles that stayed out of fuel (primarily buses).

Cutting the protective fence on Corridor 10 for the purpose of pulling and evacuating vehicles and passengers

Pulling and evacuating the stuck\_vehicles into the passable lane of the highway

Gymnasium of the Elementary School "Čaki Lajoš" First arrived evacuated passengers from Corridor 10