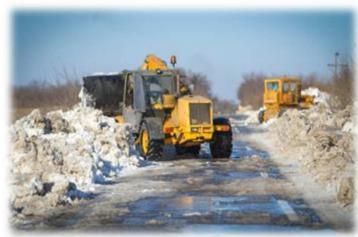

- A strong storm wind in the north of the Republic of Serbia battered in the last 24 hours.
- Snowy deposits were formed on the direction of the snow that fell in the previous period.
- Particularly huge problems on the roads in the territory of the Severna Bačka County.
- For preventive and safety reasons traffic for freight motor vehicles was prohibited. Passenger traffic was functioning with difficulties.
- In the late afternoon, the first getting stuck in the snow occurred in all directions.
   Particularly difficult situation was on Corridor 10 (highway Subotica Belgrade).
   Columns of stuck vehicles were created in several places in the range of 37 to 70 kilometers (section from the Čantavir Loop to the Feketić Loop).
- "VOJPUT" d.o.o. (road service company that maintains Corridor 10 and all the routes of the I and II category in the north of Vojvodina) transfered all available capacities for cleaning the roads from snow and snow deposits to Corridor 10

The most vulnerable parts of the administrative district of Severna Bačka
Snowed and impassable roads

31.01.2014. 19:00