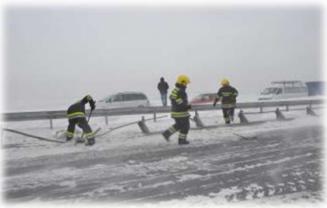

Cutting the protective fence on Corridor 10 for the purpose of pulling and evacuating vehicles and passengers

Pulling and evacuating the stuck\_vehicles into the passable lane of the highway

Gymnasium of the Elementary School "Čaki Lajoš" First arrived evacuated passengers from Corridor 10