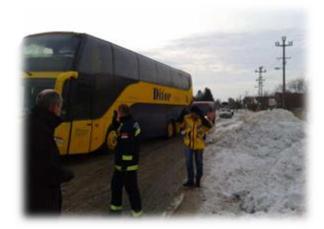

#### 01.02.2014. 05,00

The visits of the evacuated passengers on the location of Volunteer Fire Association "Feketić" by the Minister of Traffic, the State Secretary of the Ministry of Interior and the Chief of the Sector for Emergency Management.

Director of Police Department in the visit of evacuated and taken care of passengers in Feketić.

Most of evacuated and accommodated passengers left Feketić using old route M22 Novi Sad - Feketić - Bačka Topola - Subotica in the morning hours on 01.02.2014. since the mentioned route was passable.