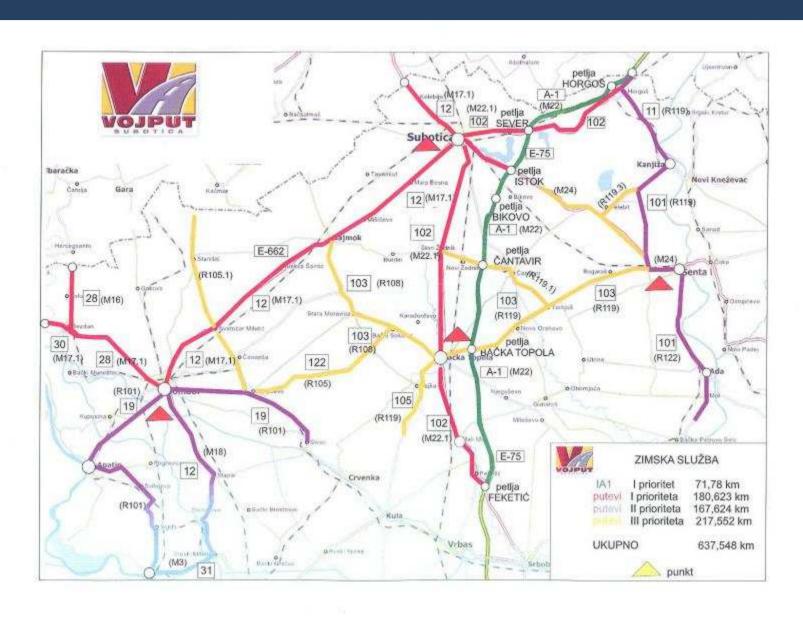

# THE OPERATIONAL PLAN OF PROTECTION AND RESCUING FROM SNOW LOADS ON THE HIGHWAY CORRIDOR 10

Section from 9 to 75 km ( to the Feketić Loop)For 2013 – 2014

TERITORY UNDER JURISDICTION OF
DEPARTMENT FOR EMERGENCY MANAGEMENT
SUBOTICA

#### The location of critical sites is the following:

- 1. Section km 7+500 to km 10 zone of sudden snowfall,
- 2. Section km 16 overpass over Horgoš railway,
- 3. Section km 20 to km 23 zone of sudden snowfall,
- 4. Section km 24 to km 25 zone of sudden snowfall,
- 5. Section km 25 overpass over Senta railway,
- 6. Section km 29 to km 32 zone of sudden snowfall,
- 7. Section km 34 to km 36 zone of sudden snowfall,
- 8. Section km 41 to km 45 zone of sudden snowfall,
- 9. Section km 51 to km 53 zone of sudden snowfall,
- 10. Section km 56 to km 71 zone of sudden snowfall.

Locations intended to stop and dislocate vehicles in case of need when it is necessary for interventions in partial or complete traffic interruption are as follows:

km 1 - Border Crossing Horgoš,

2. km 2 - Gas station "MOL", parking lot, left and right side,

3. km 7 - Parking lot, left and right side,

4. km 20 - Gas station "Europetrol", parking lot, right side,

5. km 30 - Parking lot, left and right side,

6. km 34 - Gas station "Eco", parking, left and right side,

7. km 43 - Parking lot, right side,

8. km 53+700 - Gas station "OMV", parking lot, left and right side,

9. km 54 - Parking lot, left and right side, and

10. km 67 - Parking lot, right side.

Entities that can be engaged in snow cleaning, pulling down the bundled vehicles and other activities in the event of enormous snowfall and deposits are as follows: