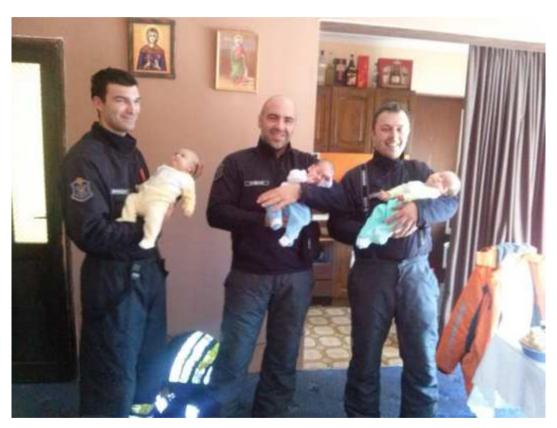

#### 05.02.2014.

Officers of the Sector for Emergency Management on motor sleds arrived on time.

Necessary baby food for triplets from the village of Gornja Rogatica (municipality of Bačka Topola) has arrived.