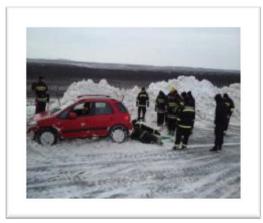

Cutting the protective fence on Corridor 10 for the purpose of pulling and evacuating vehicles and passengers

Pulling and evacuating the stuck\_vehicles into the passable lane of the highway

Gymnasium of the Elementary School "Čaki Lajoš" First arrived evacuated passengers from Corridor 10