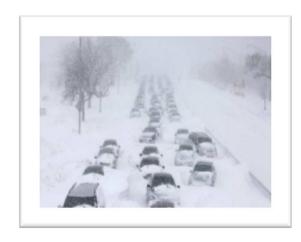

- A strong storm wind in the north of the Republic of Serbia battered in the last 24 hours.
- Snowy deposits were formed on the direction of the snow that fell in the previous period.
- Particularly huge problems on the roads in the territory of the Severna Bačka County.
- For preventive and safety reasons traffic for freight motor vehicles was prohibited. Passenger traffic was functioning with difficulties.
- In the late afternoon, the first getting stuck in the snow occurred in all directions.
   Particularly difficult situation was on Corridor 10 (highway Subotica Belgrade).
   Columns of stuck vehicles were created in several places in the range of 37 to 70 kilometers (section from the Čantavir Loop to the Feketić Loop).
- "VOJPUT" d.o.o. (road service company that maintains Corridor 10 and all the routes of the I and II category in the north of Vojvodina) transfered all available capacities for cleaning the roads from snow and snow deposits to Corridor 10

The most vulnerable parts of the administrative district of Severna Bačka
Snowed and impassable roads

31.01.2014. 19:00