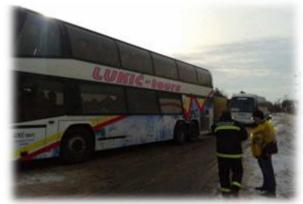

#### **EVACUATION** began on the territory of Mali Idos Municipality

The commencement of organized evacuation of stuck vehicles from Corridor 10 in the direction of the Feketić Loop - Subotica.

31.01.2014.

**Evacuated passengers in the premises of Volunteer Fire Association "Feketić" in Feketić** 