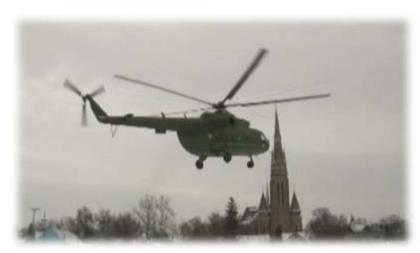

Upon learning that existing protection and rescue forces will not be sufficient to eliminate and mitigate the effects of storm on Corridor 10, the protection and rescue action included:

- On the most endangered parts of the highway (around Čantavir, Bačka Topola and the Feketić Loop), the Sector for Emergency Management sent the fire fighting unit to help to existing forces on the ground. This unit was consisted of officers and equipment from Novi Sad, Vrbas, Belgrade and Valjevo (with special motor sleds).
- The Serbian Armed Forces the Bačka Topola garrison with a pull-out tank, heavy machine (ULT) and a truck was located on the ground and pulled out stuck vehicles on various roads.
- As a help, the unit of the gendarmerie arrived and immediately got involved in the extraction of bent motor vehicles during the day
- At the Cantavir Loop, in the action of evacuating vulnerable passengers from Corridor 10, members of the helicopter unit of the Ministry of Interior and officers of Sector for Emergency Management were involved during the day.
- As first aid measure, it was immediately distribution of fuel by first available helicopter on the highway for vehicles that stayed out of fuel (primarily buses).