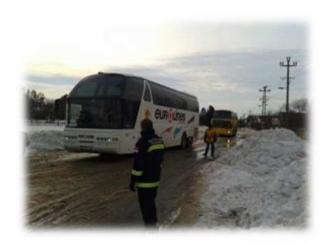

**Evacuation of passengers by fire - rescue vehicle** 

01.02.2014.

- New accommodation capacities for the care of vulnerable passengers were opened in the elementary schools "Čaki Lajoš" and "Nikola Tesla"
- The Red Cross teams equipped elementary schools with mattresses and blankets and prepared rooms for the reception of a larger number of people
- Elementary schools "Čaki Lajoš" and "Nikola Tesla" opened school kitchens for preparation of larger quantities of food and beverages
- Medical care at the primary schools was provided by the medical staff of the Health Center "Dr. Hadži Janoš" from Bačka Topola