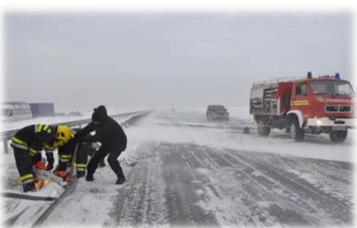

- A strong storm wind in the north of the Republic of Serbia battered in the last 24 hours.
- Snowy deposits were formed on the direction of the snow that fell in the previous period.
- Particularly huge problems on the roads in the territory of the Severna Bačka County.
- For preventive and safety reasons traffic for freight motor vehicles was prohibited. Passenger traffic was functioning with difficulties.
- In the late afternoon, the first getting stuck in the snow occurred in all directions.
   Particularly difficult situation was on Corridor 10 (highway Subotica Belgrade).
   Columns of stuck vehicles were created in several places in the range of 37 to 70 kilometers (section from the Čantavir Loop to the Feketić Loop).
- "VOJPUT" d.o.o. (road service company that maintains Corridor 10 and all the routes of the I and II category in the north of Vojvodina) transfered all available capacities for cleaning the roads from snow and snow deposits to Corridor 10

The most vulnerable parts of the administrative district of Severna Bačka
Snowed and impassable roads

31.01.2014. 19:00