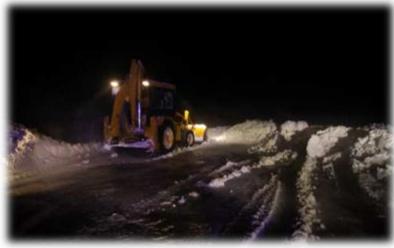

Kitchen of the Elementary School

All available cleaning units on the highway were cleaning the Bačka Topola Loop and the access roads to Bačka Topola

- In the period between 31.01.2014. and 02.02.2014. about 2000 passengers were evacuated and taken care of in the territory of Bačka Topola.
- The evacuated passengers were accommodated on the following locations:
  - two motels in Bačka Topola
  - rooms of the Red Cross of Bačka Topola
  - Elementary School "Čaki Lajoš", Bačka Topola
  - Elementary School "Nikola Tesla", Bačka Topola
- It is estimated that more than 300 people (mostly families with children) were taken care of in private accommodation. A large number of citizens responded to the appeal of the Fire Department of Bačka Topola for providing assistance to endangered passengers. Huge number of vulnerable passengers were also taken care of this way.

- In the afternoon, special machines for cleaning roads from high snow and rubble arrived from Kruševac. They made one lane of the highway Novi Sad - Subotica passable.
- On the highway, all stuck vehicles were released out of snow and displaced to the OMV gas station parking lot.
- At 14:00, the action of returning all passengers with both vehicles and buses to the highway started.
- With the escort of working machines, traffic police and fire rescue vehicles, convoys of vehicles were carried out in the direction of Novi Sad and Subotica using the right lane of the highway which was passable.
- The mentioned activity is realized impeccably. Only the Care Center in the premises of the Red Cross of Bačka Topola remained open after 16:00 in the territory of the municipality of Bačka Topola.