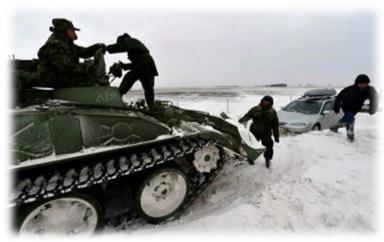

Upon learning that existing protection and rescue forces will not be sufficient to eliminate and mitigate the effects of storm on Corridor 10, the protection and rescue action included:

- On the most endangered parts of the highway (around Čantavir, Bačka Topola and the Feketić Loop), the Sector for Emergency Management sent the fire fighting unit to help to existing forces on the ground. This unit was consisted of officers and equipment from Novi Sad, Vrbas, Belgrade and Valjevo (with special motor sleds).
- The Serbian Armed Forces the Bačka Topola garrison with a pull-out tank, heavy machine (ULT) and a truck was located on the ground and pulled out stuck vehicles on various roads.
- As a help, the unit of the gendarmerie arrived and immediately got involved in the extraction of bent motor vehicles during the day
- At the Cantavir Loop, in the action of evacuating vulnerable passengers from Corridor 10, members of the helicopter unit of the Ministry of Interior and officers of Sector for Emergency Management were involved during the day.
- As first aid measure, it was immediately distribution of fuel by first available helicopter on the highway for vehicles that stayed out of fuel (primarily buses).