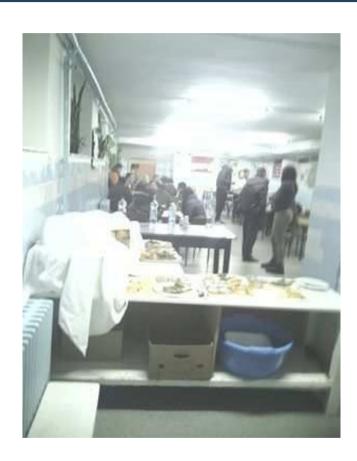

Kitchen of the Elementary School

All available cleaning units on the highway were cleaning the Bačka Topola Loop and the access roads to Bačka Topola

- In the period between 31.01.2014. and 02.02.2014. about 2000 passengers were evacuated and taken care of in the territory of Bačka Topola.
- The evacuated passengers were accommodated on the following locations:
  - two motels in Bačka Topola
  - rooms of the Red Cross of Bačka Topola
  - Elementary School "Čaki Lajoš", Bačka Topola
  - Elementary School "Nikola Tesla", Bačka Topola
- It is estimated that more than 300 people (mostly families with children) were taken care of in private accommodation. A large number of citizens responded to the appeal of the Fire Department of Bačka Topola for providing assistance to endangered passengers. Huge number of vulnerable passengers were also taken care of this way.