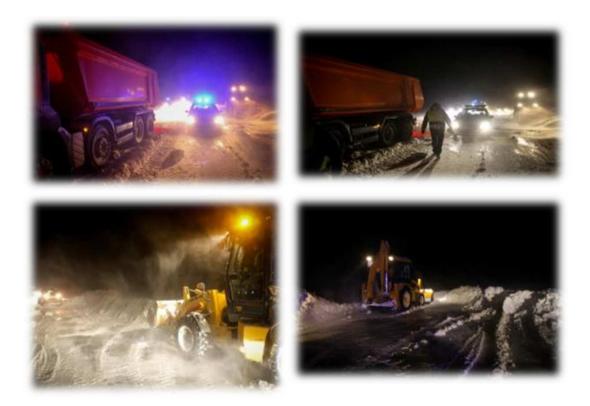

- A strong storm wind in the north of the Republic of Serbia battered in the last 24 hours.
- Snowy deposits were formed on the direction of the snow that fell in the previous period.
- Particularly huge problems on the roads in the territory of the Severna Bačka County.
- For preventive and safety reasons traffic for freight motor vehicles was prohibited. Passenger traffic was functioning with difficulties.
- In the late afternoon, the first getting stuck in the snow occurred in all directions.
   Particularly difficult situation was on Corridor 10 (highway Subotica Belgrade).
   Columns of stuck vehicles were created in several places in the range of 37 to 70 kilometers (section from the Čantavir Loop to the Feketić Loop).
- "VOJPUT" d.o.o. (road service company that maintains Corridor 10 and all the routes of the I and II category in the north of Vojvodina) transfered all available capacities for cleaning the roads from snow and snow deposits to Corridor 10

Upon learning that existing protection and rescue forces will not be sufficient to eliminate and mitigate the effects of storm on Corridor 10, the protection and rescue action included:

- On the most endangered parts of the highway (around Čantavir, Bačka Topola and the Feketić Loop), the Sector for Emergency Management sent the fire fighting unit to help to existing forces on the ground. This unit was consisted of officers and equipment from Novi Sad, Vrbas, Belgrade and Valjevo (with special motor sleds).
- The Serbian Armed Forces the Bačka Topola garrison with a pull-out tank, heavy machine (ULT) and a truck was located on the ground and pulled out stuck vehicles on various roads.
- As a help, the unit of the gendarmerie arrived and immediately got involved in the extraction of bent motor vehicles during the day
- At the Cantavir Loop, in the action of evacuating vulnerable passengers from Corridor 10, members of the helicopter unit of the Ministry of Interior and officers of Sector for Emergency Management were involved during the day.
- As first aid measure, it was immediately distribution of fuel by first available helicopter on the highway for vehicles that stayed out of fuel (primarily buses).

Cutting the protective fence on Corridor 10 for the purpose of pulling and evacuating vehicles and passengers

Pulling and evacuating the stuck\_vehicles into the passable lane of the highway

Gymnasium of the Elementary School "Čaki Lajoš" First arrived evacuated passengers from Corridor 10

- In the afternoon, special machines for cleaning roads from high snow and rubble arrived from Kruševac. They made one lane of the highway Novi Sad - Subotica passable.
- On the highway, all stuck vehicles were released out of snow and displaced to the OMV gas station parking lot.
- At 14:00, the action of returning all passengers with both vehicles and buses to the highway started.
- With the escort of working machines, traffic police and fire rescue vehicles, convoys of vehicles were carried out in the direction of Novi Sad and Subotica using the right lane of the highway which was passable.
- The mentioned activity is realized impeccably. Only the Care Center in the premises of the Red Cross of Bačka Topola remained open after 16:00 in the territory of the municipality of Bačka Topola.