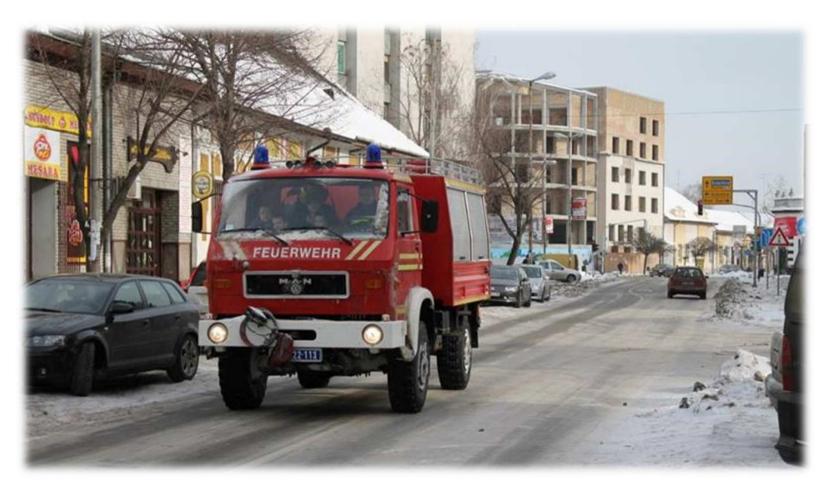

#### **EVACUATION** began on the territory of Mali Idos Municipality

The commencement of organized evacuation of stuck vehicles from Corridor 10 in the direction of the Feketić Loop - Subotica.

31.01.2014.

#### **Municipality of Bačka Topola**

- The beginning of individual evacuation of passengers from different directions where they stayed snowbound during the day
- The evacuation is carried out by the Subotica Firefighting and Rescue Battalion.
- Two motels used by the Red Cross Bačka Topola for accommodation of the passengers quickly filled their capacities so during the night between Friday and Saturday (31 January - 01 February) the rooms of the Red Cross of Bačka Topola were opened for the reception and care of endangered passengers.
- One part of the endangered passengers arrived in the Red Cross premises of Bačka Topola by their own vehicles, and the other part was rescued by firefighters from locations where it was not possible to remove stuck vehicles from snow (Corridor 10).

Upon learning that existing protection and rescue forces will not be sufficient to eliminate and mitigate the effects of storm on Corridor 10, the protection and rescue action included:

- On the most endangered parts of the highway (around Čantavir, Bačka Topola and the Feketić Loop), the Sector for Emergency Management sent the fire fighting unit to help to existing forces on the ground. This unit was consisted of officers and equipment from Novi Sad, Vrbas, Belgrade and Valjevo (with special motor sleds).
- The Serbian Armed Forces the Bačka Topola garrison with a pull-out tank, heavy machine (ULT) and a truck was located on the ground and pulled out stuck vehicles on various roads.
- As a help, the unit of the gendarmerie arrived and immediately got involved in the extraction of bent motor vehicles during the day
- At the Cantavir Loop, in the action of evacuating vulnerable passengers from Corridor 10, members of the helicopter unit of the Ministry of Interior and officers of Sector for Emergency Management were involved during the day.
- As first aid measure, it was immediately distribution of fuel by first available helicopter on the highway for vehicles that stayed out of fuel (primarily buses).