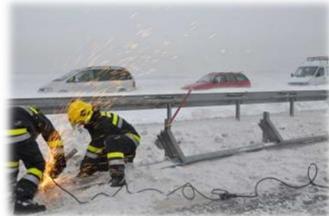

Cutting the protective fence on Corridor 10 for the purpose of pulling and evacuating vehicles and passengers

Pulling and evacuating the stuck\_vehicles into the passable lane of the highway

Gymnasium of the Elementary School "Čaki Lajoš" First arrived evacuated passengers from Corridor 10