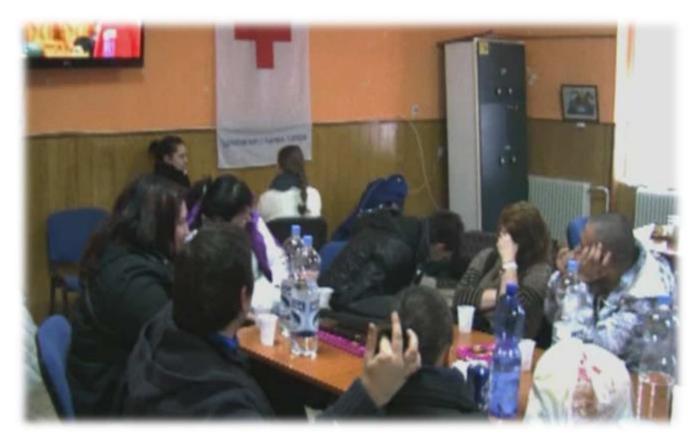

31.01.2014 - 01.02.2014.

The premises of the Red Cross of Bačka Topola were used for the accommodation of evacuated passengers

The evacuation from the highway that was organized using direction the Čantavir Loop - Novi Žednik - Mali Beograd, was disabled due to the overturn of the truck.