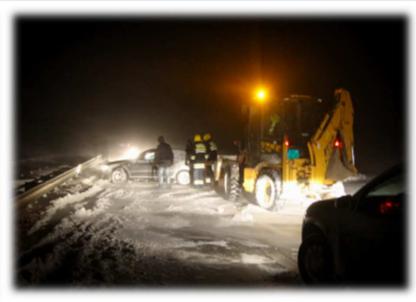

#### **EVACUATION** began on the territory of Mali Idos Municipality

The commencement of organized evacuation of stuck vehicles from Corridor 10 in the direction of the Feketić Loop - Subotica.

31.01.2014.

Cutting the protective fence on Corridor 10 for the purpose of pulling and evacuating vehicles and passengers

Pulling and evacuating the stuck\_vehicles into the passable lane of the highway

Gymnasium of the Elementary School "Čaki Lajoš" First arrived evacuated passengers from Corridor 10