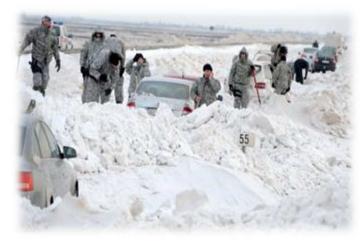

- A strong storm wind in the north of the Republic of Serbia battered in the last 24 hours.
- Snowy deposits were formed on the direction of the snow that fell in the previous period.
- Particularly huge problems on the roads in the territory of the Severna Bačka County.
- For preventive and safety reasons traffic for freight motor vehicles was prohibited. Passenger traffic was functioning with difficulties.
- In the late afternoon, the first getting stuck in the snow occurred in all directions.
   Particularly difficult situation was on Corridor 10 (highway Subotica Belgrade).
   Columns of stuck vehicles were created in several places in the range of 37 to 70 kilometers (section from the Čantavir Loop to the Feketić Loop).
- "VOJPUT" d.o.o. (road service company that maintains Corridor 10 and all the routes of the I and II category in the north of Vojvodina) transfered all available capacities for cleaning the roads from snow and snow deposits to Corridor 10

The most vulnerable parts of the administrative district of Severna Bačka
Snowed and impassable roads

31.01.2014. 19:00