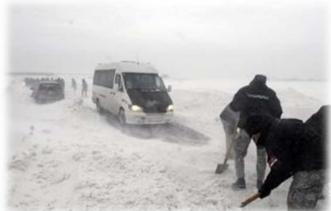

- A strong storm wind in the north of the Republic of Serbia battered in the last 24 hours.
- Snowy deposits were formed on the direction of the snow that fell in the previous period.
- Particularly huge problems on the roads in the territory of the Severna Bačka County.
- For preventive and safety reasons traffic for freight motor vehicles was prohibited. Passenger traffic was functioning with difficulties.
- In the late afternoon, the first getting stuck in the snow occurred in all directions.
   Particularly difficult situation was on Corridor 10 (highway Subotica Belgrade).
   Columns of stuck vehicles were created in several places in the range of 37 to 70 kilometers (section from the Čantavir Loop to the Feketić Loop).
- "VOJPUT" d.o.o. (road service company that maintains Corridor 10 and all the routes of the I and II category in the north of Vojvodina) transfered all available capacities for cleaning the roads from snow and snow deposits to Corridor 10

31.01.2014 - 01.02.2014.

The premises of the Red Cross of Bačka Topola were used for the accommodation of evacuated passengers

The evacuation from the highway that was organized using direction the Čantavir Loop - Novi Žednik - Mali Beograd, was disabled due to the overturn of the truck.