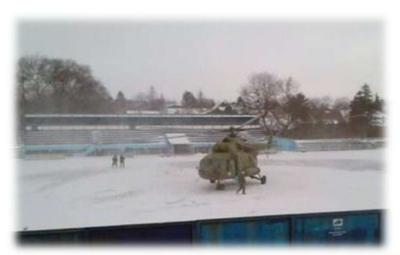

Upon learning that existing protection and rescue forces will not be sufficient to eliminate and mitigate the effects of storm on Corridor 10, the protection and rescue action included:

- On the most endangered parts of the highway (around Čantavir, Bačka Topola and the Feketić Loop), the Sector for Emergency Management sent the fire fighting unit to help to existing forces on the ground. This unit was consisted of officers and equipment from Novi Sad, Vrbas, Belgrade and Valjevo (with special motor sleds).
- The Serbian Armed Forces the Bačka Topola garrison with a pull-out tank, heavy machine (ULT) and a truck was located on the ground and pulled out stuck vehicles on various roads.
- As a help, the unit of the gendarmerie arrived and immediately got involved in the extraction of bent motor vehicles during the day
- At the Cantavir Loop, in the action of evacuating vulnerable passengers from Corridor 10, members of the helicopter unit of the Ministry of Interior and officers of Sector for Emergency Management were involved during the day.
- As first aid measure, it was immediately distribution of fuel by first available helicopter on the highway for vehicles that stayed out of fuel (primarily buses).