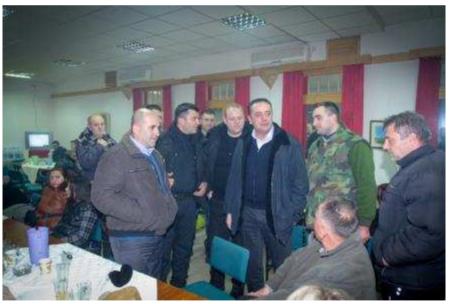

#### 01.02.2014. 05,00

The visits of the evacuated passengers on the location of Volunteer Fire Association "Feketić" by the Minister of Traffic, the State Secretary of the Ministry of Interior and the Chief of the Sector for Emergency Management.

Director of Police Department in the visit of evacuated and taken care of passengers in Feketić.

Most of evacuated and accommodated passengers left Feketić using old route M22 Novi Sad - Feketić - Bačka Topola - Subotica in the morning hours on 01.02.2014. since the mentioned route was passable.