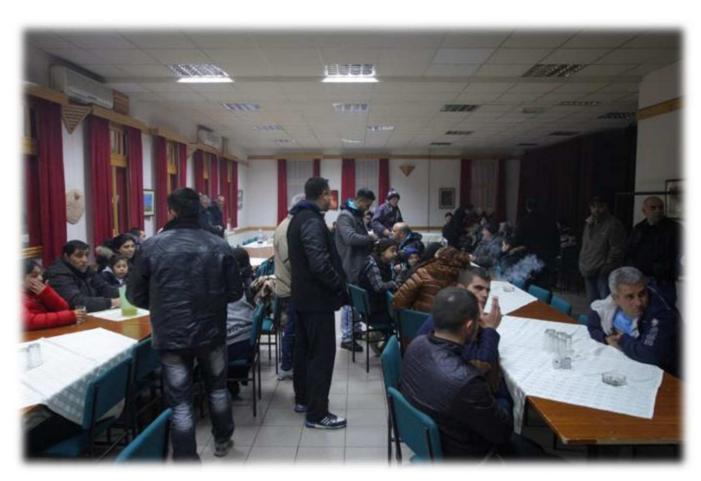

**Evacuated passengers in the premises of Volunteer Fire Association "Feketić" in Feketić** 

Director of Police Department in the visit of evacuated and taken care of passengers in Feketić.

Most of evacuated and accommodated passengers left Feketić using old route M22 Novi Sad - Feketić - Bačka Topola - Subotica in the morning hours on 01.02.2014. since the mentioned route was passable.