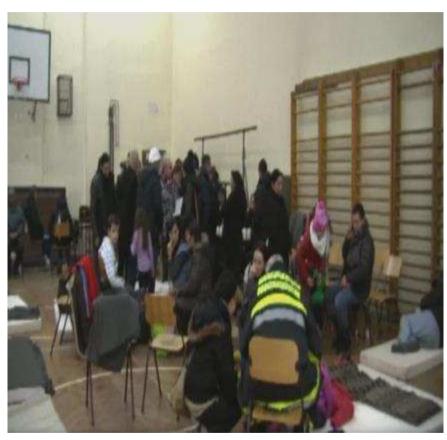

Cutting the protective fence on Corridor 10 for the purpose of pulling and evacuating vehicles and passengers

Pulling and evacuating the stuck\_vehicles into the passable lane of the highway

Gymnasium of the Elementary School "Čaki Lajoš" First arrived evacuated passengers from Corridor 10