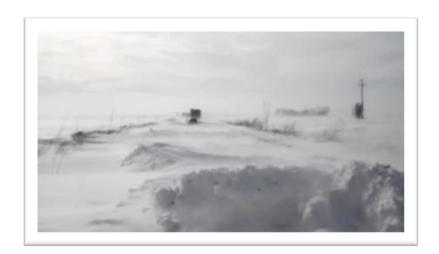

- A strong storm wind in the north of the Republic of Serbia battered in the last 24 hours.
- Snowy deposits were formed on the direction of the snow that fell in the previous period.
- Particularly huge problems on the roads in the territory of the Severna Bačka County.
- For preventive and safety reasons traffic for freight motor vehicles was prohibited. Passenger traffic was functioning with difficulties.
- In the late afternoon, the first getting stuck in the snow occurred in all directions.
   Particularly difficult situation was on Corridor 10 (highway Subotica Belgrade).
   Columns of stuck vehicles were created in several places in the range of 37 to 70 kilometers (section from the Čantavir Loop to the Feketić Loop).
- "VOJPUT" d.o.o. (road service company that maintains Corridor 10 and all the routes of the I and II category in the north of Vojvodina) transfered all available capacities for cleaning the roads from snow and snow deposits to Corridor 10

The most vulnerable parts of the administrative district of Severna Bačka
Snowed and impassable roads

31.01.2014. 19:00