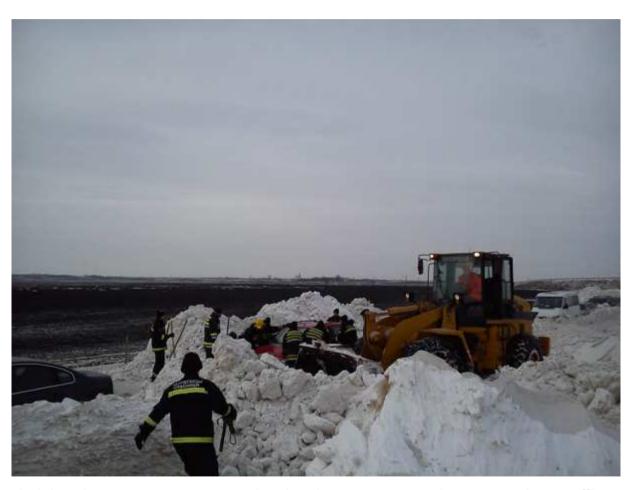

Cutting the protective fence on Corridor 10 for the purpose of pulling and evacuating vehicles and passengers

Pulling and evacuating the stuck\_vehicles into the passable lane of the highway

Gymnasium of the Elementary School "Čaki Lajoš" First arrived evacuated passengers from Corridor 10