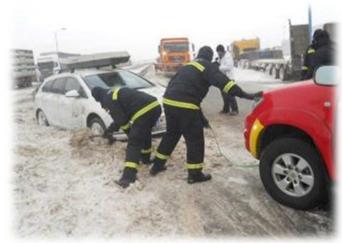

Cutting the protective fence on Corridor 10 for the purpose of pulling and evacuating vehicles and passengers

Pulling and evacuating the stuck\_vehicles into the passable lane of the highway

Gymnasium of the Elementary School "Čaki Lajoš" First arrived evacuated passengers from Corridor 10